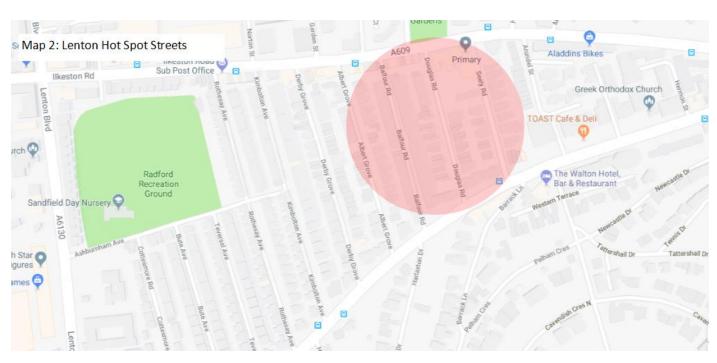

Arboretum Hot Spot Streets include: See Map 1

Addison Street

**Newstead Grove** 

**Gedling Grove** 

Colville Street/Villas

**Lenton Hot Spot Streets include:** See Map 2

**Douglas Road** 

Radford Hot Spot Streets include: See Map 3