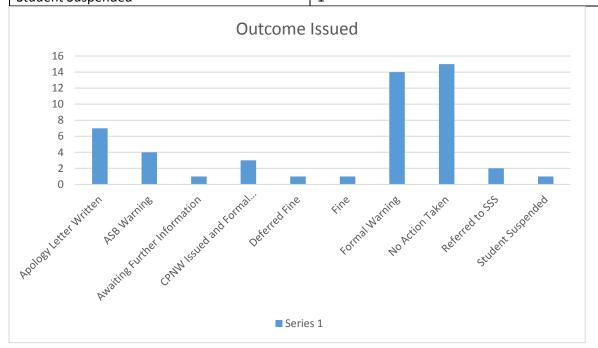

| Apology Letter Written                    | 7 |
|-------------------------------------------|---|
| ASB Warning                               | 4 |
| Awaiting Further Information              | 1 |
| CPNW Issued and Formal University Warning | 3 |
| Deferred Fine                             | 1 |

| Fine              | 1  |  |
|-------------------|----|--|
| Formal Warning    | 14 |  |
| No Action Taken   | 15 |  |
| Referred to SSS   | 2  |  |
| Student Suspended | 1  |  |