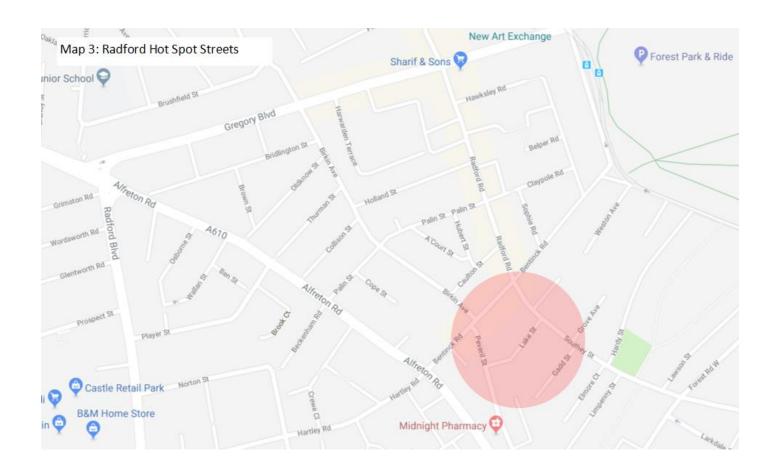

Arboretum Hot Spot Streets include: See Map 1

Addison Street

**Newstead Grove** 

**Gedling Grove** 

Colville Street/Villas

**Lenton Hot Spot Streets include:** See Map 2

**Douglas Road** 

Radford Hot Spot Streets include: See Map 3

Lake Street