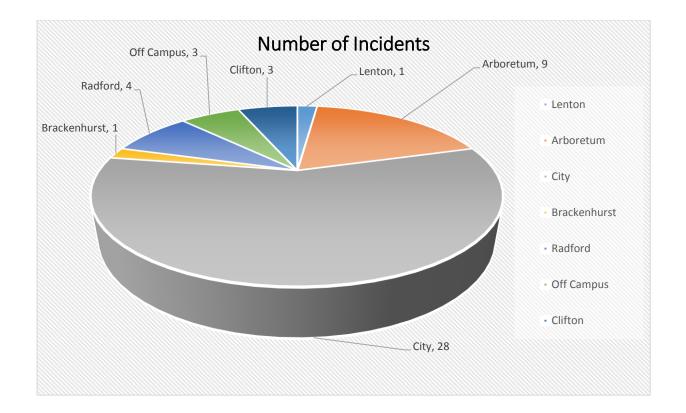

## City Area Snapshot

| Area            | Total number of noise complaints |
|-----------------|----------------------------------|
| Arboretum       | 10                               |
| Clifton         | 1                                |
| Lenton          | 1                                |
| Radford         | 3                                |
| Nottingham city | 3                                |