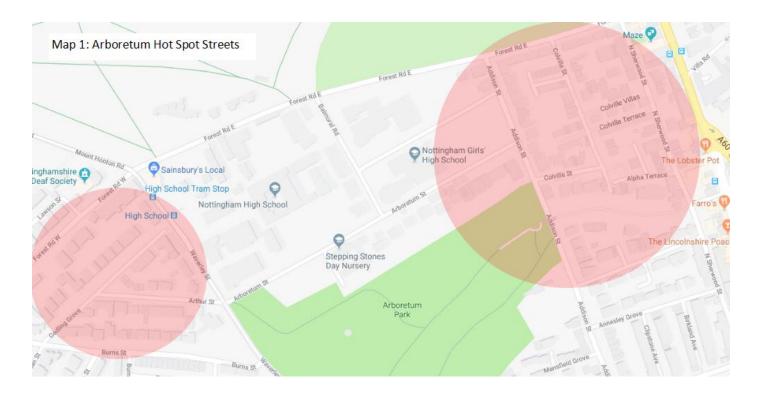

Arboretum Hot Spot Streets include: See Map 1

Addison Street

**Newstead Grove** 

**Gedling Grove** 

Colville Street/Villas

**Lenton Hot Spot Streets include:** See Map 2

**Douglas Road** 

Radford Hot Spot Streets include: See Map 3