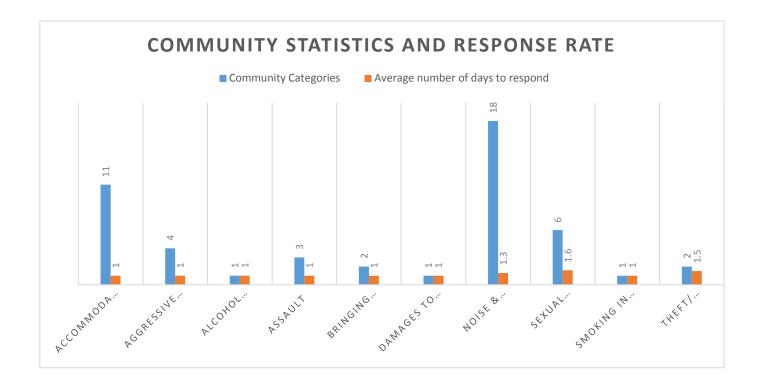

## **Community Categories**

- ACCOMMODATION & HOUSEKEEPING ISSUES
- AGGRESSIVE/ ABUSIVE BEHAVIOUR
- ALCOHOL ISSUES
- ASSAULT
- BRINGING THE UNIVERSITY INTO DISREPUTE
- NOISE & NUISANCE BEHAVIOUR
- SEXUAL ASSAULT
- SMOKING IN THE BUILDING
- STUDENT WELFARE
- SUSPECTED CRIMINAL ACTIVITY
- SUSPECTED DRUG USE
- THEFT/ ATTEMPTED THEFT
- TRESPASSERS